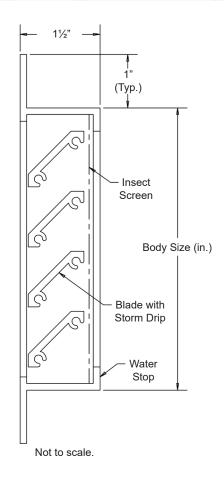

## Standard Materials and Construction

**FRAME:** .125" thick (nominal) extruded aluminum. **BLADE:** .125" thick (nominal) extruded aluminum.

SCREEN: 18/16 Mesh, .011" dia. aluminum wire, insect screen.

FINISH: Clear anodized finish is standard.

## <u>Notes</u>

- 1.  $\frac{1}{2}$ " nominal deduction will be made to the opening size given unless otherwise stated.
- 2. Many stock sizes are available for immediate shipment. Brick vents are also available in practically any width or height.

| Body Size     | Minimum<br>Opening Size | Free Area<br>(Sq. In.) |  |
|---------------|-------------------------|------------------------|--|
| 81/8" x 23/8" | 8½" x 25/8"             | 4.18                   |  |
| 81/8" x 43/4" | 8½" x 5"                | 11.52                  |  |
| 81/8" x 73/4" | 8½" x 8"                | 19.58                  |  |
| 16½" x 2¾"    | 17" x 2⁵⁄₃"             | 8.64                   |  |
| 16½" x 4¾"    | 17" x 5"                | 28.22                  |  |
| 16½" x 7¾"    | 17" x 8"                | 40.32                  |  |
| 12" x 2¾"     | 12½" x 25/8"            | 6.34                   |  |
| 12" x 4¾"     | 12½" x 5"               | 17.28                  |  |
| 24" x 4¾"     | 24½" x 5"               | 39.02                  |  |
| 24" x 7¾"     | 24½" x 8"               | 58.75                  |  |