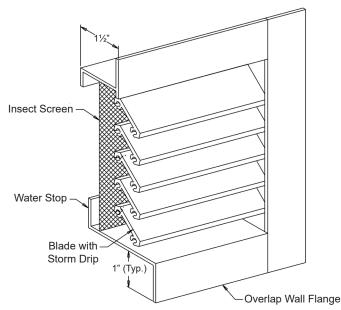

## Standard Materials and Construction

**FRAME:** .125" thick (nominal) extruded aluminum. **BLADE:** .125" thick (nominal) extruded aluminum.

SCREEN: 18/16 Mesh, .011" dia. aluminum wire, insect screen.

FINISH: Clear anodized finish is standard.

## <u>Notes</u>

- 1.  $\frac{1}{2}$ " nominal deduction will be made to the opening size given unless otherwise stated.
- 2. Many stock sizes are available for immediate shipment. Brick vents are also available in practically any width or height.

| Body Size     | Minimum<br>Opening Size | Free Area<br>(Sq. In.) |  |
|---------------|-------------------------|------------------------|--|
| 81/8" x 23/8" | 8½" x 25/8"             | 4.18                   |  |
| 81/8" x 43/4" | 8½" x 5"                | 11.52                  |  |
| 81/8" x 73/4" | 8½" x 8"                | 19.58                  |  |
| 16½" x 2¾"    | 17" x 2⁵⁄₃"             | 8.64                   |  |
| 16½" x 4¾"    | 17" x 5"                | 28.22                  |  |
| 16½" x 7¾"    | 17" x 8"                | 40.32                  |  |
| 12" x 2¾"     | 12½" x 25/8"            | 6.34                   |  |
| 12" x 4¾"     | 12½" x 5"               | 17.28                  |  |
| 24" x 4¾"     | 24½" x 5"               | 39.02                  |  |
| 24" x 7¾"     | 24½" x 8"               | 58.75                  |  |